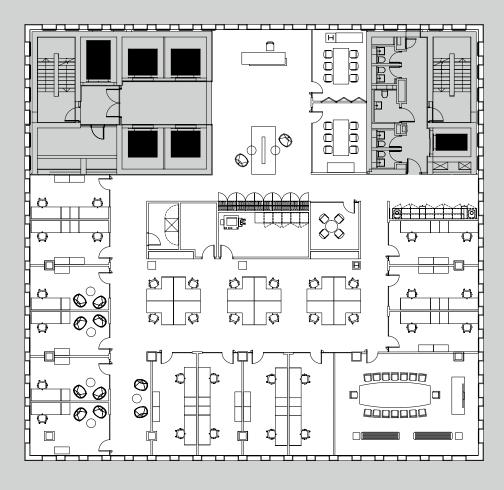

Office

Lifts

Corporate 24,025 SQ FT / 2,232 SQ M

 OFFICES
 3 (HEADCOUNT 6)

 OPEN PLAN
 246

 RECEPTION
 2

 HEADCOUNT
 254

 DENSITY
 1:8 SQ M

 20P BOARDROOM
 1

 8P MEET
 1

8P MEET
6P MEET
4P FOCUS
COPYPOINT
TEAPOINT
BREAKOUT
COMMS ROOM
STORE
RECEPTION
CATERING & SUPPORT

Office

Lifts