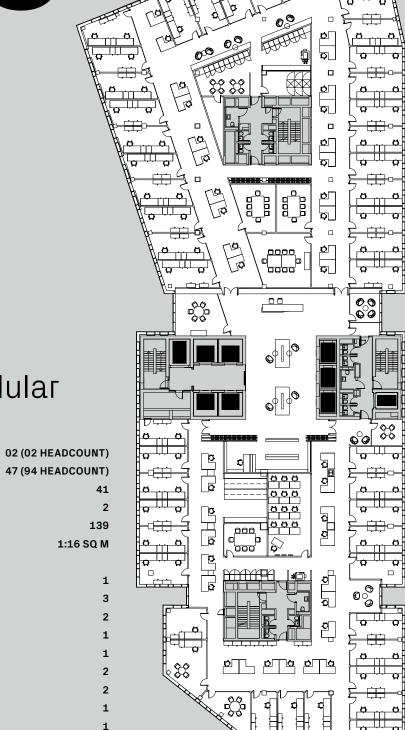

### Legal UK Cellular

24,025 SQ FT / 2,232 SQ M

SINGLE PARTNER OFFICES

| OHIGEE TARTHER OTTTOLO | 02 (02 112/1200011 |
|------------------------|--------------------|
| DOUBLE PARTNER OFFICES | 47 (94 HEADCOUN    |
| PAS                    | 4                  |
| RECEPTION              |                    |
| TOTAL HEADCOUNT        | 13                 |
| DENSITY                | 1:16 SQ            |
|                        |                    |
| 10P MEET               |                    |
| 8P MEET                |                    |
| 6P MEET                |                    |
| 4P MEET                |                    |
| TRAINING               |                    |
| COPYPOINT              |                    |
| TEAPOINT               |                    |
| COMMS ROOM             |                    |
| STORE                  |                    |
| RECEPTION              |                    |
| LIBRARY                |                    |
| ROLLER RACKING         |                    |
|                        |                    |