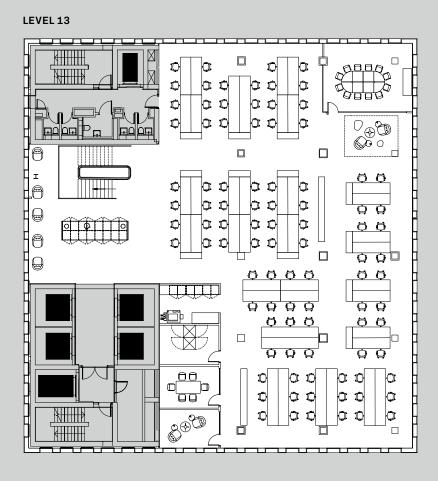

### SP11-13

#### **Triplex**

21,238 SQ FT / 1,973 SQ M

| OPEN PLAN (1400MM DESK)        | 198     | 12P MEET             |  |
|--------------------------------|---------|----------------------|--|
| RECEPTION                      | 02      | 6P MEET              |  |
| TOTAL HEADCOUNT                | 200     | 2P SOFT MEET         |  |
| TOTAL DENSITY (LEVEL 11,12,13) | 1:9 SQM | SOCIAL SPACE/CANTEEN |  |
|                                |         | COPYPOINT            |  |
|                                |         | TEAPOINT             |  |
|                                |         | COMMS ROOM           |  |
|                                |         | STORE                |  |