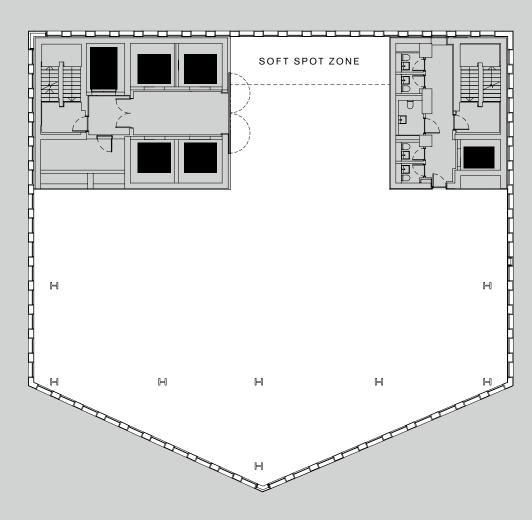

# BAS BRI

HY

Bike store Core Lifts

Ground floor RECEPTION: 6,900 SQ FT / 641 SQ M RETAIL: 10,553 SQ FT / 980 SQ M Reception Core Lifts Retail

Retail

FLOORPLANS