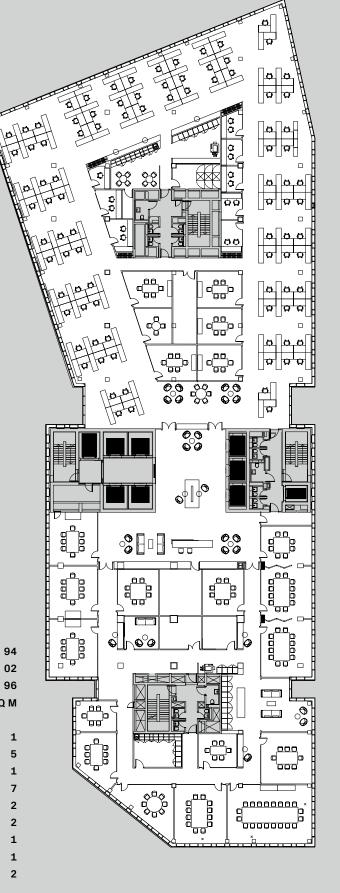

### Legal UK Cellular

24,025 SQ FT / 2,232 SQ M

SINGLE PARTNER OFFICES

| OHIGEE TARTHER OTTTOLO | 02 (02 112/1200011 |
|------------------------|--------------------|
| DOUBLE PARTNER OFFICES | 47 (94 HEADCOUN    |
| PAS                    | 4                  |
| RECEPTION              |                    |
| TOTAL HEADCOUNT        | 13                 |
| DENSITY                | 1:16 SQ            |
|                        |                    |
| 10P MEET               |                    |
| 8P MEET                |                    |
| 6P MEET                |                    |
| 4P MEET                |                    |
| TRAINING               |                    |
| COPYPOINT              |                    |
| TEAPOINT               |                    |
| COMMS ROOM             |                    |
| STORE                  |                    |
| RECEPTION              |                    |
| LIBRARY                |                    |
| ROLLER RACKING         |                    |
|                        |                    |