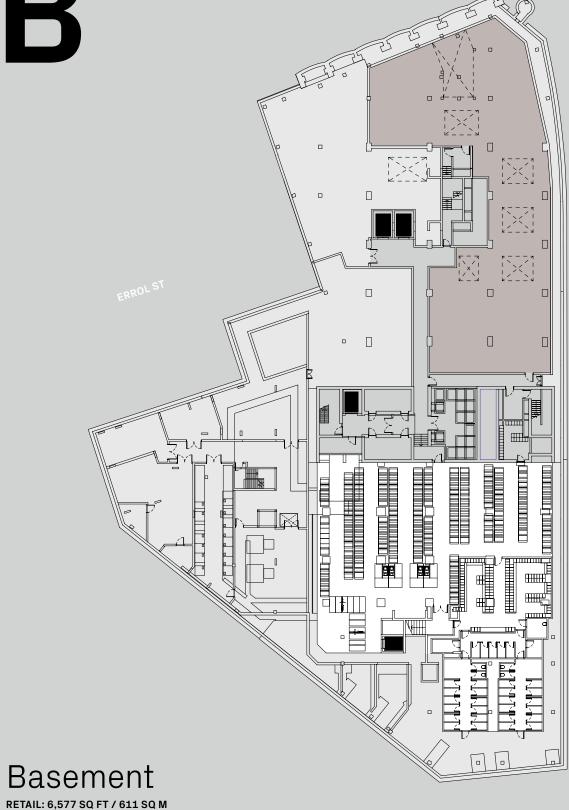

## 16-25

26-28

Typical floor 16–25

6,577 SQ FT / 611 SQ M

Office Core Lifts

Typical floor 26-28 6,060 SQ FT / 563 SQ M

Office Core Lifts

Legal / Corporate