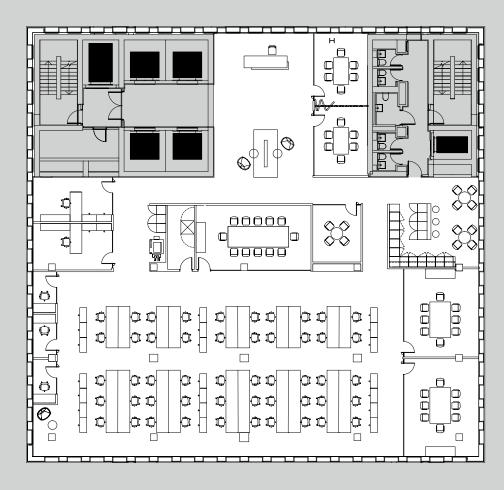

Office

Lifts

Corporate 24,025 SQ FT / 2,232 SQ M

 OFFICES
 3 (HEADCOUNT 6)

 OPEN PLAN
 246

 RECEPTION
 2

 HEADCOUNT
 254

 DENSITY
 1:8 SQ M

 20P BOARDROOM
 1

 8P MEET
 1

8P MEET
6P MEET
4P FOCUS
COPYPOINT
TEAPOINT
BREAKOUT
COMMS ROOM
STORE
RECEPTION
CATERING & SUPPORT

Office

Lifts