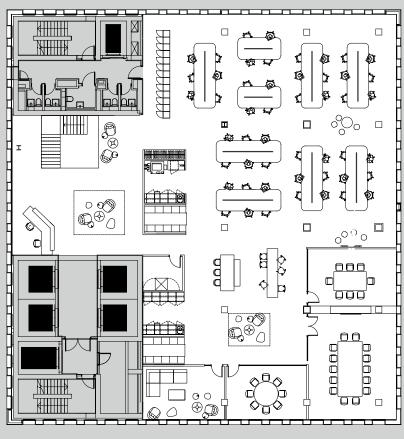

#### Open Plan

6.555 SQ FT / 608 SQ M

| PEN PLAN (1400MM DESK) | 72       | 10P BOARDROOM      | 1 |
|------------------------|----------|--------------------|---|
| RECEPTION              | 1        | 6P MEET            | 2 |
| OTAL HEADCOUNT         | 73       | QUIET / FOCUS ROOM | 2 |
| OTAL DENSITY           | 1:8 SQ M | COPYPOINT          | 1 |
|                        |          | TEAPOINT           | 1 |
|                        |          | COMMS ROOM         | 1 |
|                        |          | STORE              | 1 |
|                        |          | RECEPTION          | 1 |
|                        |          |                    |   |