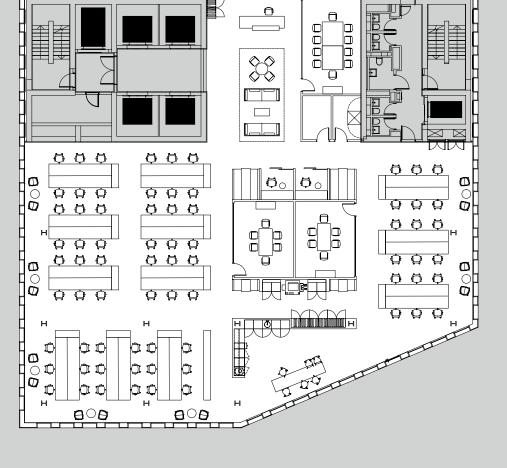

### TMT Creative / Front Of House

23,971 SQ FT / 2,227 SQ M

| OPEN PLAN (1600MM DESK) | 158       |
|-------------------------|-----------|
| RECEPTION               | 2         |
| TOTAL HEADCOUNT         | 160       |
| DENSITY                 | 1:13 SQ M |
|                         |           |

8P MEET (INTERNAL)
6P MEET (INTERNAL)
4P MEET (INTERNAL)
2P MEET (INTERNAL)
2P FOCUS
1P FOCUS
COPYPOINT
TEAPOINT
COMMS ROOM
STORE
LOCKERS
COATS

(UK Progressive)
24,025 SQ FT / 2,232 SQ M

OPEN PLAN (2M RETURN)
PECCEPTION
HEADCOUNT
DENSITY