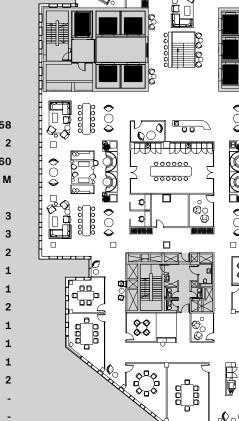

### Legal UK Cellular

24,025 SQ FT / 2,232 SQ M

SINGLE PARTNER OFFICES

| OHIGEE TARTHER OTTTOLO | 02 (02 112/1200011 |
|------------------------|--------------------|
| DOUBLE PARTNER OFFICES | 47 (94 HEADCOUN    |
| PAS                    | 4                  |
| RECEPTION              |                    |
| TOTAL HEADCOUNT        | 13                 |
| DENSITY                | 1:16 SQ            |
|                        |                    |
| 10P MEET               |                    |
| 8P MEET                |                    |
| 6P MEET                |                    |
| 4P MEET                |                    |
| TRAINING               |                    |
| COPYPOINT              |                    |
| TEAPOINT               |                    |
| COMMS ROOM             |                    |
| STORE                  |                    |
| RECEPTION              |                    |
| LIBRARY                |                    |
| ROLLER RACKING         |                    |
|                        |                    |