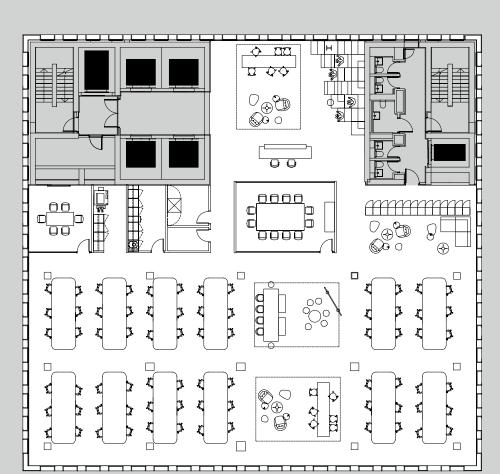

24,477 SQ FT / 2,274 SQ M

| OPEN PLAN (2M RETURN) | 168       |
|-----------------------|-----------|
| HEADCOUNT             | 168       |
| DENSITY               | 1:13 SQ M |
|                       |           |
| 6P MEET               | 8         |
| 4P MEET               | 2         |
| 2P FOCUS              | 11        |
| 1P FOCUS              | 1         |
| COPYPOINT             | 2         |
| TEAPOINT              | 1         |
| BREAKOUT              | 1         |
| COMMS ROOM            | 1         |
| OFFICE SERVICE CENTRE | 1         |
| STORE                 | 2         |
| ROLLER RACKING        | 1         |

Office

Соге

Lifts

SP3

TMT / Creative

24,531 SQ FT / 2,279 SQ M

OPEN PLAN (1600MM DESK) HEADCOUNT DENSITY 1:8 SQ M **8P MEET 6P MEET 4P MEET 3P MEET** 2P FOCUS 1P FOCUS COPYPOINT TEAPOINT **COMMS ROOM** OFFICE SERVICE CENTRE STORE LOCKERS COATS