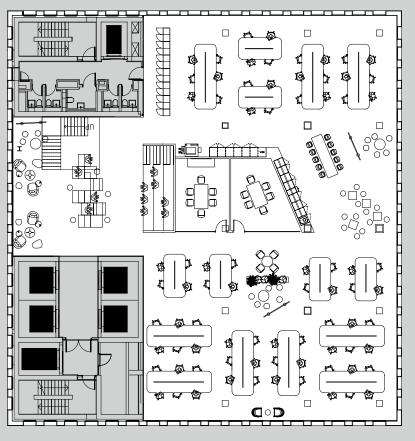

# BAS BRI

HY

Bike store Core Lifts

Ground floor RECEPTION: 6,900 SQ FT / 641 SQ M RETAIL: 10,553 SQ FT / 980 SQ M Reception Core Lifts Retail

Retail

FLOORPLANS