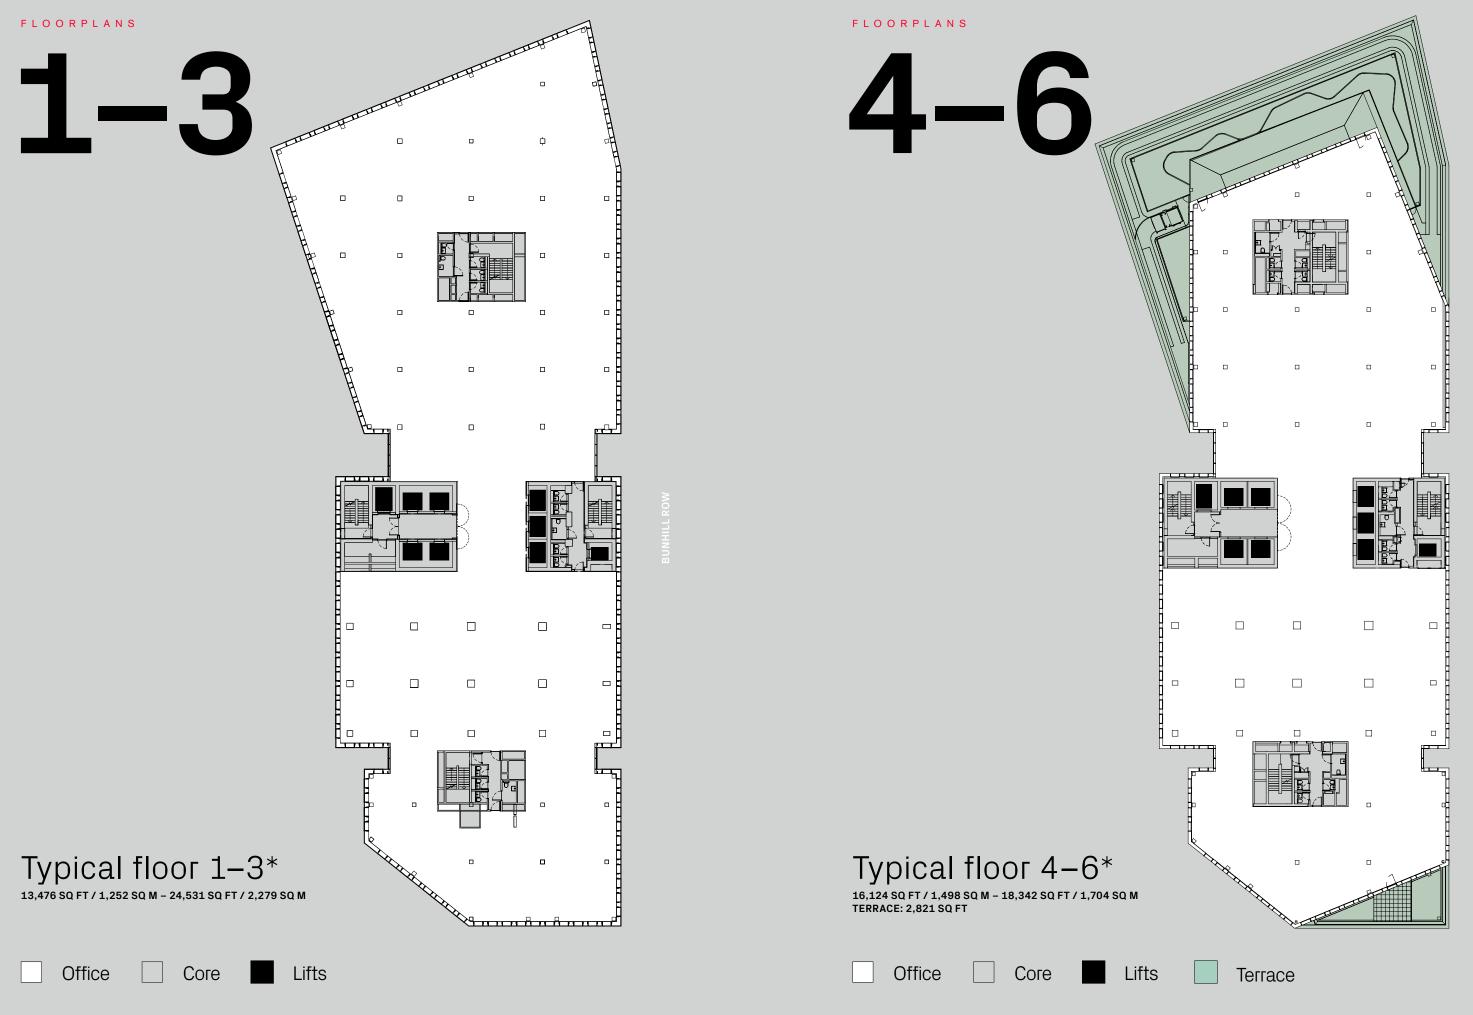

# 8-15

7th floor 6,835 SQ FT / 635 SQ M TERRACE: 7,750 SQ FT

> Office Core Lifts

Теггасе

Typical floor 8–15 6,835 SQ FT / 635 SQ M - 7,104 SQ FT / 660 SQ M

Office Core Lifts

## 16-25

26-28

Typical floor 16–25

6,577 SQ FT / 611 SQ M

Office Core Lifts

Typical floor 26-28 6,060 SQ FT / 563 SQ M

Office Core Lifts

Legal / Corporate