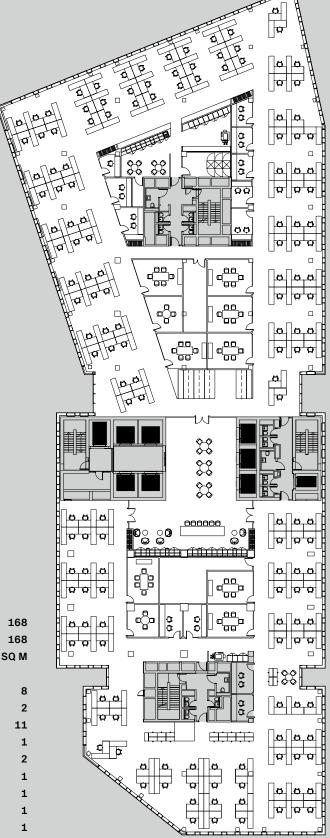

24,477 SQ FT / 2,274 SQ M

| OPEN PLAN (2M RETURN) | 168       |
|-----------------------|-----------|
| HEADCOUNT             | 168       |
| DENSITY               | 1:13 SQ M |
|                       |           |
| 6P MEET               | 8         |
| 4P MEET               | 2         |
| 2P FOCUS              | 11        |
| 1P FOCUS              | 1         |
| COPYPOINT             | 2         |
| TEAPOINT              | 1         |
| BREAKOUT              | 1         |
| COMMS ROOM            | 1         |
| OFFICE SERVICE CENTRE | 1         |
| STORE                 | 2         |
| ROLLER RACKING        | 1         |