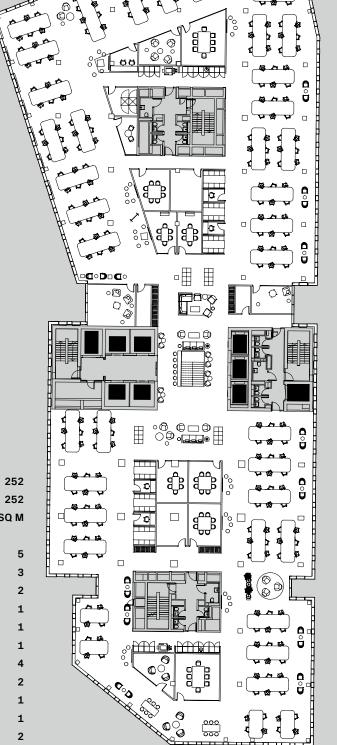

### TMT Creative / Front Of House

23,971 SQ FT / 2,227 SQ M

| OPEN PLAN (1600MM DESK) | 158       |
|-------------------------|-----------|
| RECEPTION               | 2         |
| TOTAL HEADCOUNT         | 160       |
| DENSITY                 | 1:13 SQ M |
|                         |           |

8P MEET (INTERNAL)
6P MEET (INTERNAL)
4P MEET (INTERNAL)
2P MEET (INTERNAL)
2P FOCUS
1P FOCUS
COPYPOINT
TEAPOINT
COMMS ROOM
STORE
LOCKERS
COATS

(UK Progressive)
24,025 SQ FT / 2,232 SQ M

OPEN PLAN (2M RETURN)
PECCEPTION
HEADCOUNT
DENSITY