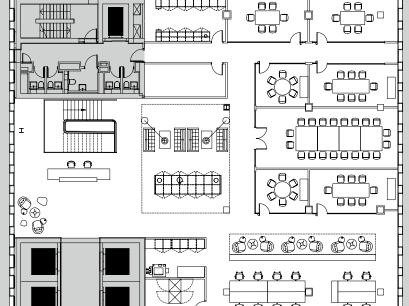

#### TMT / Creative

7.093 SQ FT / 659 SQ M

| OPEN PLAN (1600MM DESK) | 72       | 12P BOARDROOM |
|-------------------------|----------|---------------|
| RECEPTION               | 2        | 6P MEET       |
| TOTAL HEADCOUNT         | 74       | COPYPOINT     |
| TOTAL DENSITY           | 1:8 SQ M | TEAPOINT      |
|                         |          | COMMS ROOM    |
|                         |          | STORE         |

Office Core Lifts