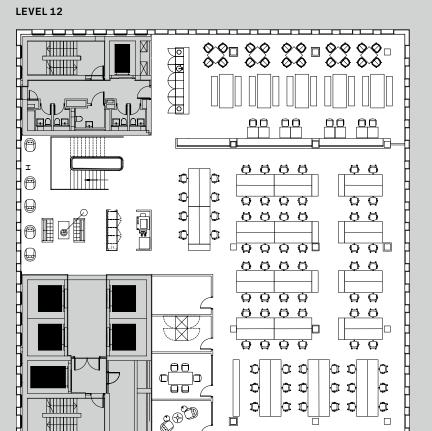

#### LEVEL 12

#### Duplex

14,155 SQ FT / 1,315 SQ M

| OPEN PLAN (1600MM DESK)         | 134     | 14P BOARDROOM | 1   |
|---------------------------------|---------|---------------|-----|
| RECEPTION                       | 02      | 8P MEET       | 2   |
| TOTAL HEADCOUNT (LEVEL 11 & 12) | 136     | 6P SOFT MEET  | 1   |
| TOTAL DENSITY (LEVELS 11 & 12)  | 1:9 SQM | 6P MEET       | 2   |
|                                 |         | COPYPOINT     | 2   |
|                                 |         | TEAPOINT      | 2   |
|                                 |         | COMMS ROOM    | 1   |
|                                 |         | STORE         | 2   |
| Office Core                     | Lifts   | LOCKERS       | 130 |