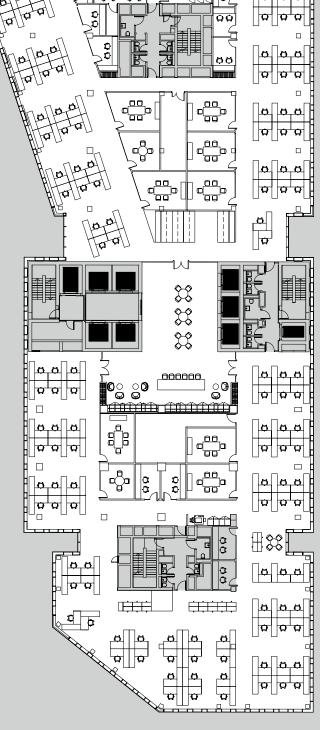

### Legal / Corporate

OPEN PLAN (2M RETURN) 168
HEADCOUNT 168
DENSITY 1:13 SQ M

6P MEET 8
4P MEET 2
2P FOCUS 11
1P FOCUS 1
COPYPOINT 2
TEAPOINT 1
BREAKOUT 1
COMMS ROOM 1
OFFICE SERVICE CENTRE 1

STORE

**ROLLER RACKING** 

Office Core Lifts

2

SPACEPLANS

3