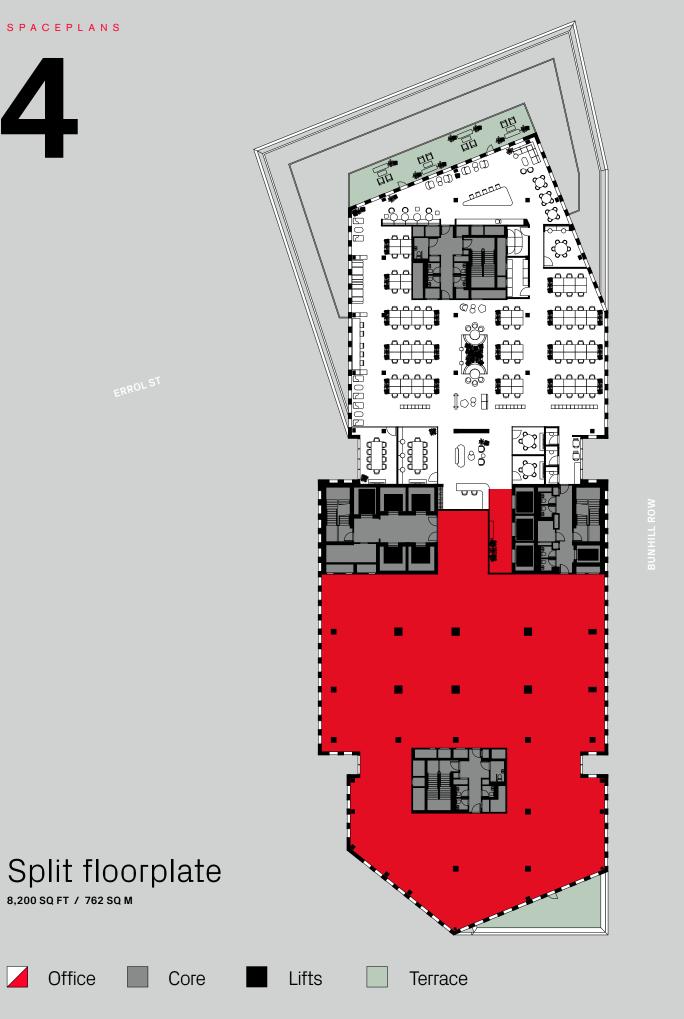

Office

8,200 SQ FT / 762 SQ M

Office

Floor plans not to scale. For indicative purposes only.