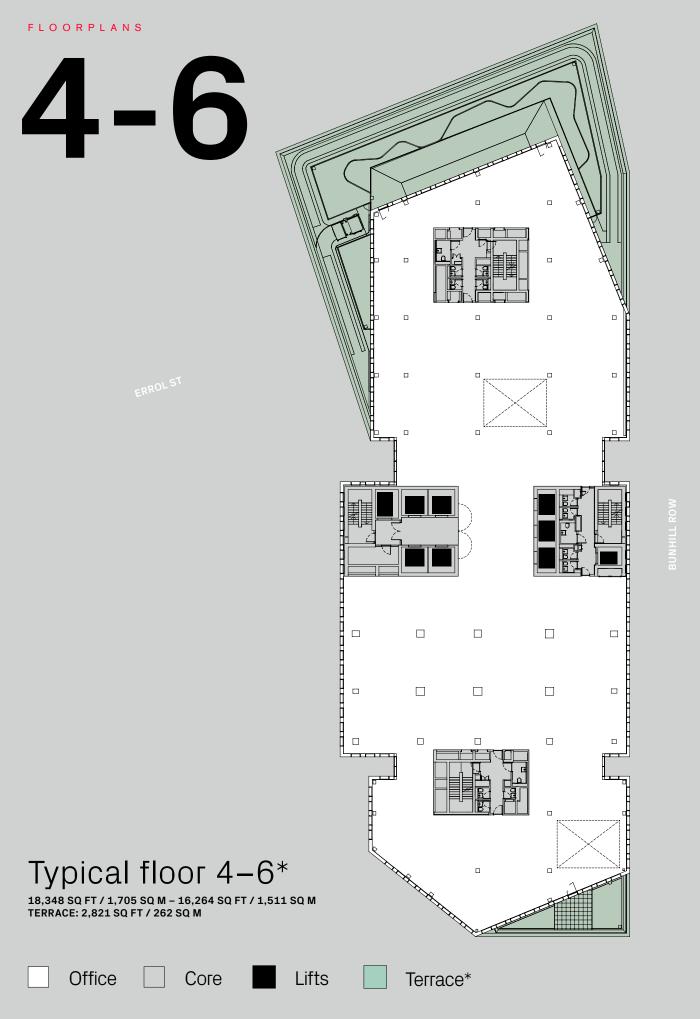

## 19-24

26

Typical floor 19–24

6,550 SQ FT / 609 SQ M

Office Core Lifts 26th Floor

6,040 SQ FT / 561 SQ M TERRACE: 420 SQ FT / 39 SQ M

Office

Теггасе