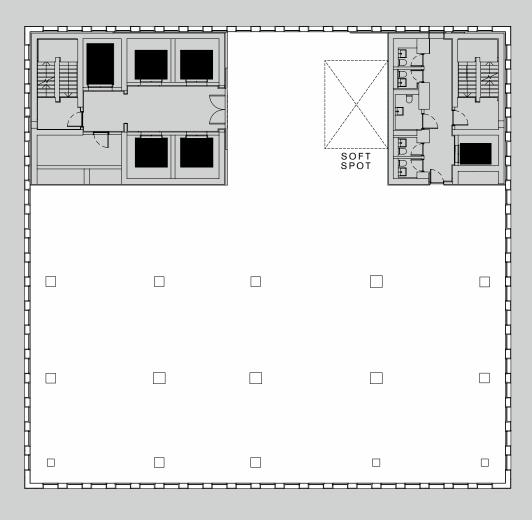

### Legal / Corporate

OPEN PLAN (2M RETURN) 168
HEADCOUNT 168
DENSITY 1:13 SQ M

6P MEET 8
4P MEET 2
2P FOCUS 11
1P FOCUS 1
COPYPOINT 2
TEAPOINT 1
BREAKOUT 1
COMMS ROOM 1
OFFICE SERVICE CENTRE 1

STORE

**ROLLER RACKING** 