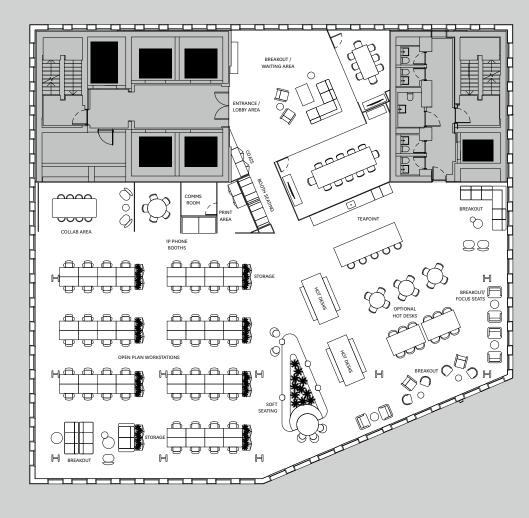

### Legal / Corporate

OPEN PLAN (2M RETURN) 168
HEADCOUNT 168
DENSITY 1:13 SQ M

6P MEET 8
4P MEET 2
2P FOCUS 11
1P FOCUS 1
COPYPOINT 2
TEAPOINT 1
BREAKOUT 1
COMMS ROOM 1
OFFICE SERVICE CENTRE 1

STORE

**ROLLER RACKING** 