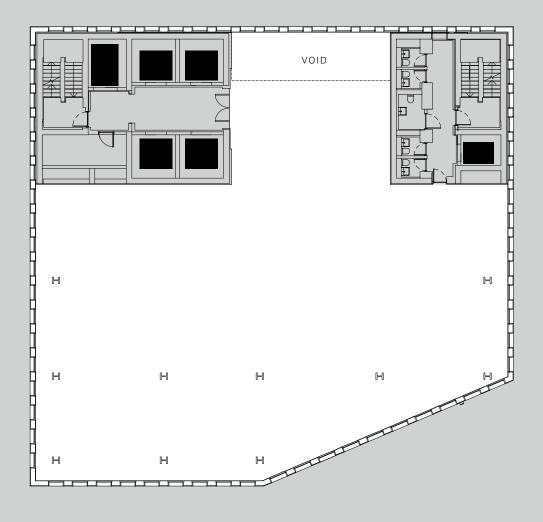

## 19-24

26

Typical floor 19–24

6,550 SQ FT / 609 SQ M

Office Core Lifts 26th Floor

6,040 SQ FT / 561 SQ M TERRACE: 420 SQ FT / 39 SQ M

Office

Теггасе