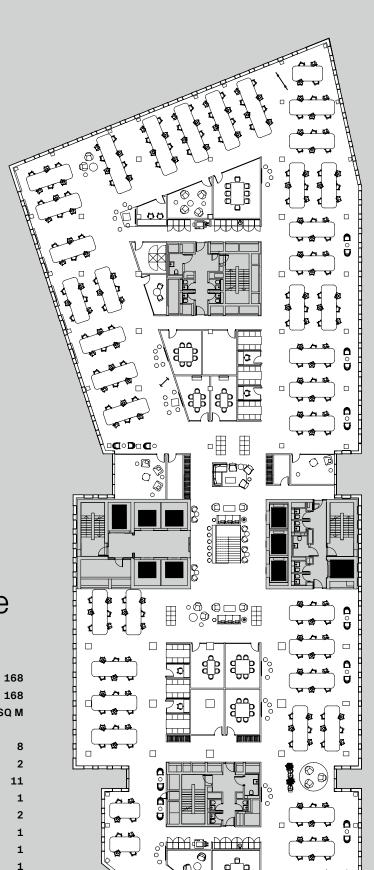

### Legal / Corporate

OPEN PLAN (2M RETURN) 168
HEADCOUNT 168
DENSITY 1:13 SQ M

6P MEET 8
4P MEET 2
2P FOCUS 11
1P FOCUS 1
COPYPOINT 2
TEAPOINT 1
BREAKOUT 1
COMMS ROOM 1
OFFICE SERVICE CENTRE 1

STORE

**ROLLER RACKING** 

#### TMT / Creative

24,539 SQ FT / 2,278 SQ M

| 2      |
|--------|
| 2      |
| 1:8 SQ |
|        |
|        |
|        |
|        |
|        |
|        |
|        |
|        |
|        |
|        |
|        |
|        |
|        |
|        |
|        |