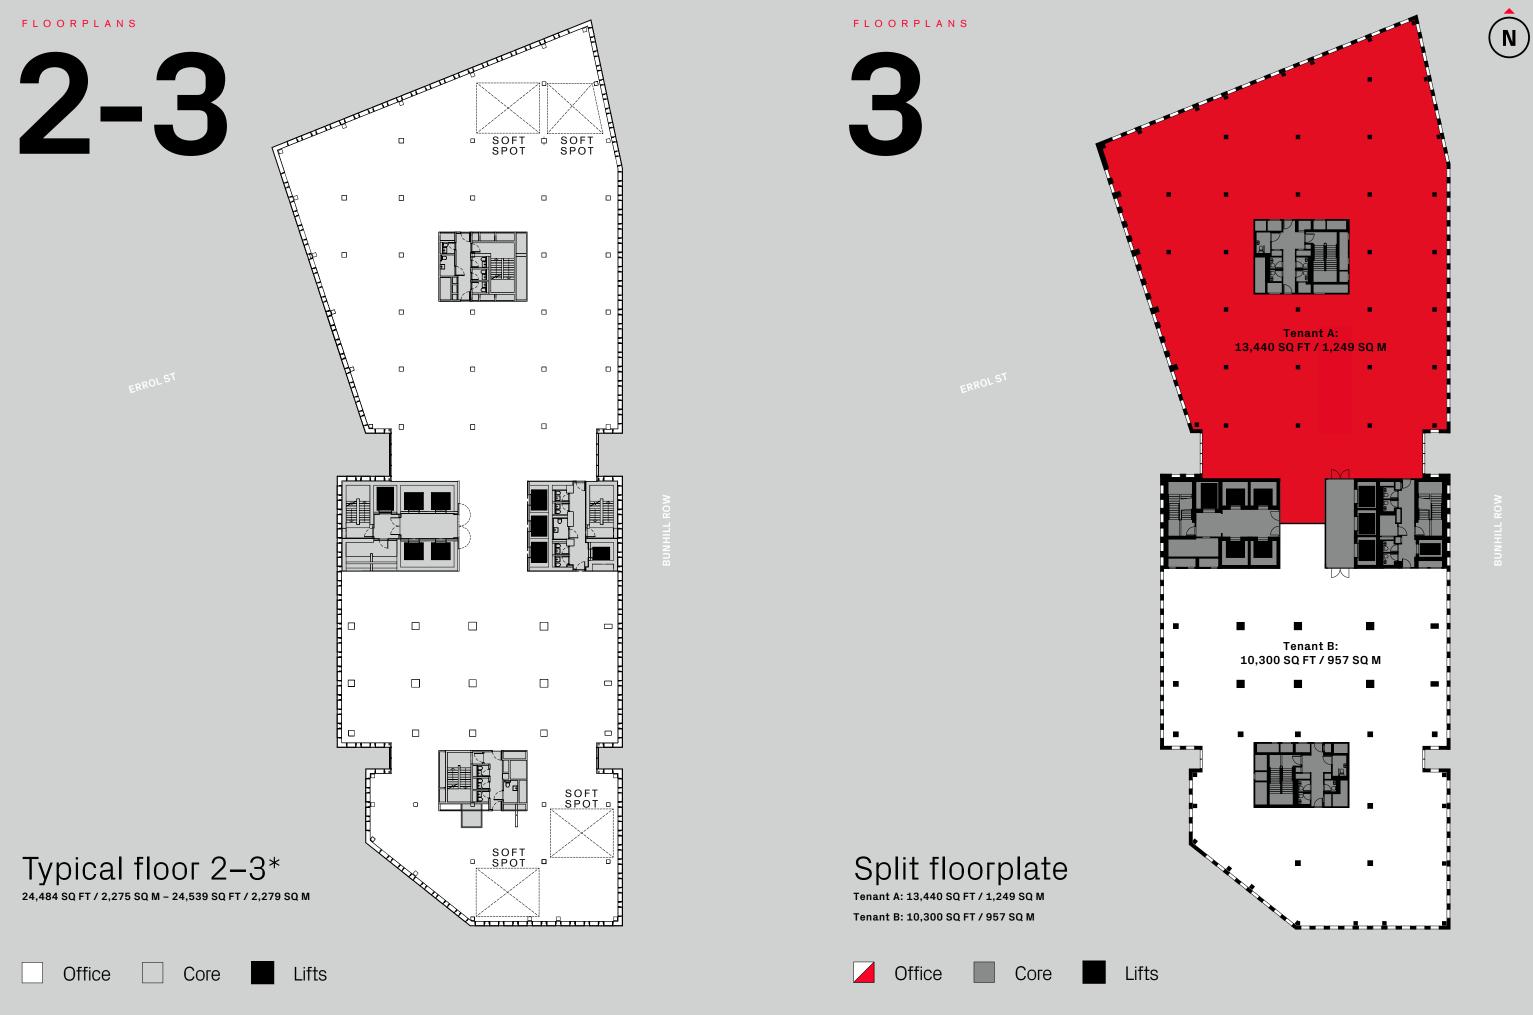

### Typical floor 12–14

7,100 SQ FT / 660 SQ M - 7,101 SQ FT / 660 SQ M

Office

6,550 SQ FT / 609 SQ M

18th floor

Office

Floor plans not to scale. For indicative purposes only.

DESKS (1200 X 800) HOT DESKS