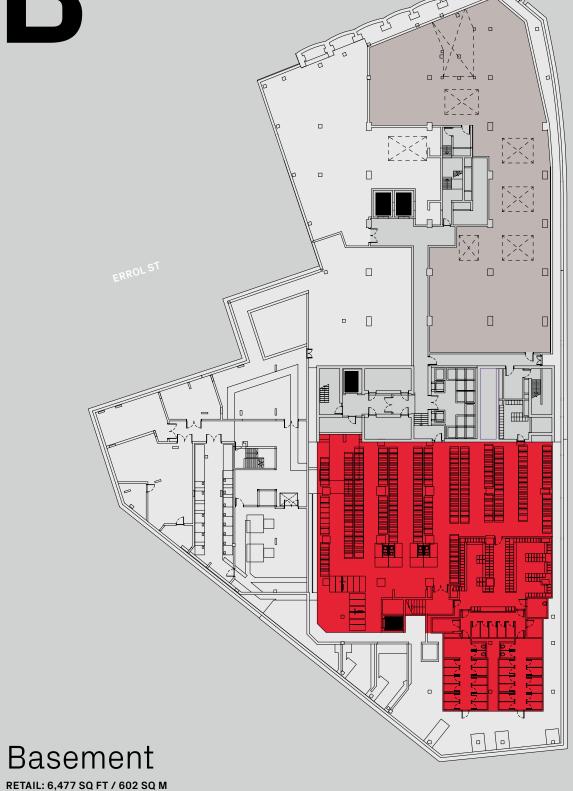

# BAS BRI

HYU

Bike Store Core

Lifts

Ground floor RECEPTION: 5,846 SQ FT / 543 SQ M RETAIL: 10,335 SQ FT / 1,562 SQ M . # # # #

Reception Core Lifts

Floor plans not to scale. For indicative purposes only.

Retail