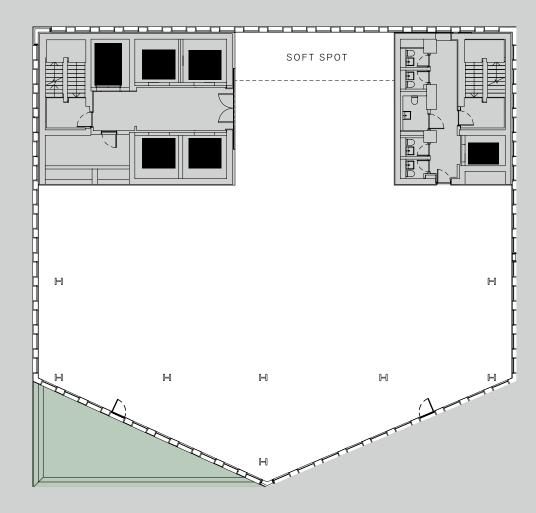

# 27-28

#### **LEVEL 27:**

#### **LEVEL 28:**

Duplex Floors 27–28

5,977 SQ FT / 555 SQ M + 5,712 SQ FT / 531 SQ M

Office Core Lifts

2