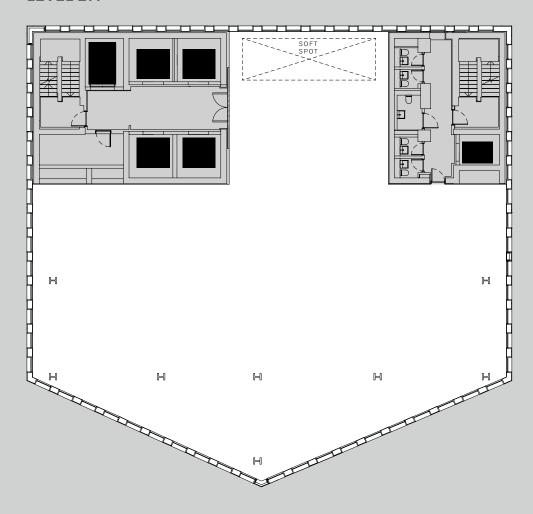

## 19-24

26

Typical floor 19–24

6,550 SQ FT / 609 SQ M

Office Core Lifts 26th Floor

6,040 SQ FT / 561 SQ M TERRACE: 420 SQ FT / 39 SQ M

Office

Теггасе