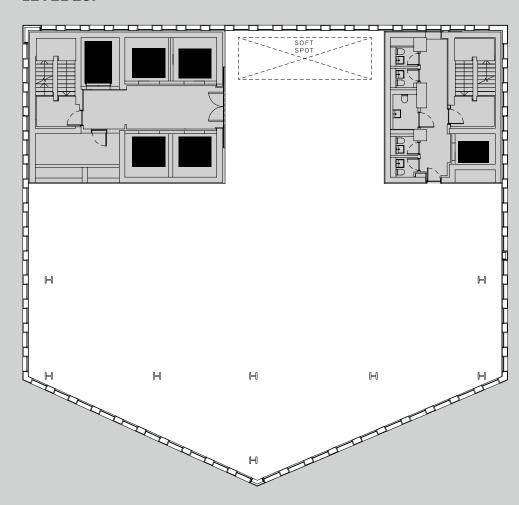

### Typical floor 12–14

7,100 SQ FT / 660 SQ M - 7,101 SQ FT / 660 SQ M

Office

6,550 SQ FT / 609 SQ M

18th floor

Office

Floor plans not to scale. For indicative purposes only.

DESKS (1200 X 800) HOT DESKS

12P MEETING ROOM

8P MEETING ROOM

4-8P COLLABORATION AREAS
PHONE BOOTHS
TEAPOINT
TEAPOINT SEATS

>4P SOFT SEAT BREAKOUT AREAS
PRINT AREA
COMMS ROOM

Floor plans not to scale. For indicative purposes only.

16